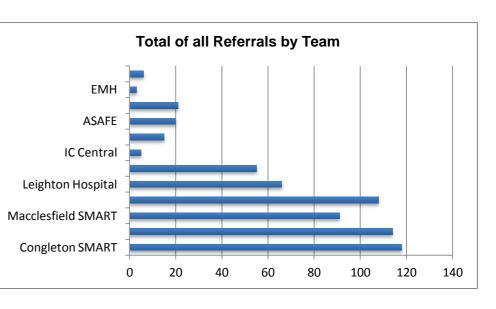

#### All Safeguarding Referrals by Team

|                       | Apr-2013 | May-2013 | Jun-2013 | Jul-2013 | Aug-2013 | Sep-2013 | Total |
|-----------------------|----------|----------|----------|----------|----------|----------|-------|
| Congleton SMART       | 15       | 20       | 19       | 25       | 24       | 15       | 118   |
| Crewe SMART           | 26       | 21       | 13       | 24       | 14       | 16       | 114   |
| Macclesfield SMART    | 18       | 20       | 12       | 17       | 13       | 11       | 91    |
| Wilmslow SMART        | 15       | 18       | 18       | 21       | 17       | 19       | 108   |
| Macclesfield Hospital | 13       | 7        | 7        | 11       | 12       | 5        | 55    |
| Leighton Hospital     | 12       | 10       | 12       | 6        | 15       | 11       | 66    |
| IC Central            | 2        | 0        | 1        | 0        | 0        | 2        | 5     |
| IC East               | 2        | 5        | 4        | 3        | 0        | 1        | 15    |
| ASAFE                 | 3        | 5        | 3        | 2        | 2        | 5        | 20    |
| CWE                   | 3        | 5        | 4        | 6        | 1        | 2        | 21    |
| EMH                   | 1        | 0        | 2        | 0        | 0        | 0        | 3     |
| OPMEC                 | 0        | 0        | 3        | 0        | 2        | 1        | 6     |
| Total                 | 110      | 111      | 98       | 115      | 100      | 88       | 622   |