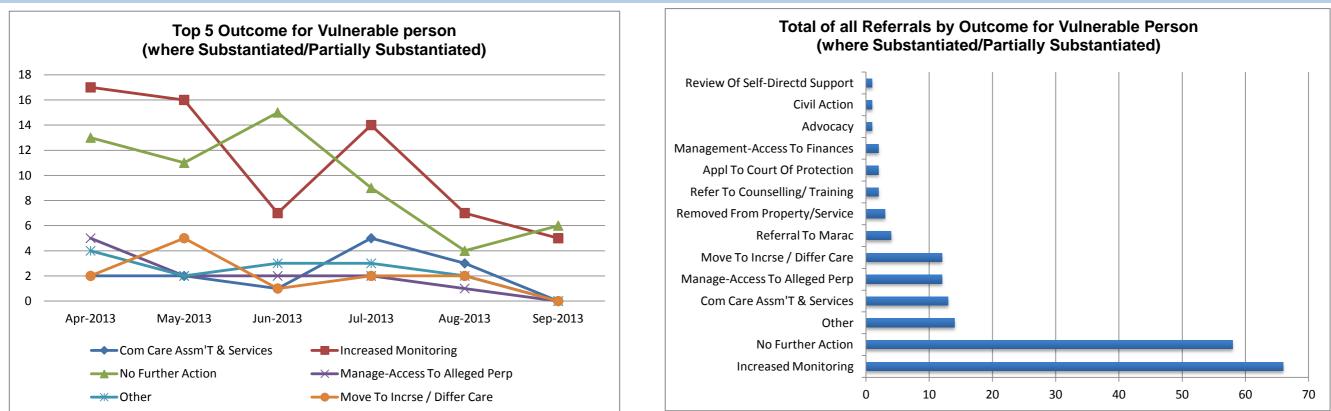

#### **Outcome for Vulnerable Person**

NB:Activity will be significantly lower in the more recent months as these cases may not yet be completed and the investigations still ongoing

|                                | Congleton |             | Macclesfield | Wilmslow | Leighton | Macclesfield |            |         | 014/5 | 10155 | 00450 | <b>T</b> - ( - 1 |
|--------------------------------|-----------|-------------|--------------|----------|----------|--------------|------------|---------|-------|-------|-------|------------------|
|                                | SMARI     | Crewe SMART | SMART        | SMART    | Hospital | Hospital     | IC Central | IC East | CWE   | ASAFE | OPMEC | Total            |
| Com Care Assm'T & Services     | 2         | 2           | 1            | 2        | 0        | 5            | 0          | 1       | 0     | 0     | 0     | 13               |
| Referral To Marac              | 2         | 0           | 0            | 0        | 1        | 1            | 0          | 0       | 0     | 0     | 0     | 4                |
| Increased Monitoring           | 10        | 10          | 13           | 13       | 1        | 7            | 2          | 3       | 3     | 2     | 2     | 66               |
| Management-Access To Finar     | 0         | 0           | 0            | 1        | 0        | 0            | 0          | 1       | 0     | 0     | 0     | 2                |
| No Further Action              | 15        | 9           | 6            | 17       | 2        | 1            | 0          | 7       | 1     | 0     | 0     | 58               |
| Manage-Access To Alleged Pe    | 3         | 4           | 4            | 0        | 0        | 1            | 0          | 0       | 0     | 0     | 0     | 12               |
| Other                          | 3         | 2           | 1            | 1        | 2        | 1            | 0          | 2       | 2     | 0     | 0     | 14               |
| Move To Incrse / Differ Care   | 6         | 1           | 1            | 3        | 0        | 0            | 0          | 1       | 0     | 0     | 0     | 12               |
| Review Of Self-Directd Support | 1         | 0           | 0            | 0        | 0        | 0            | 0          | 0       | 0     | 0     | 0     | 1                |
| Civil Action                   | 0         | 0           | 0            | 0        | 0        | 1            | 0          | 0       | 0     | 0     | 0     | 1                |
| Refer To Counselling/ Training | 2         | 0           | 0            | 0        | 0        | 0            | 0          | 0       | 0     | 0     | 0     | 2                |
| Appl To Court Of Protection    | 0         | 1           | 0            | 0        | 0        | 0            | 0          | 0       | 1     | 0     | 0     | 2                |
| Removed From Property/Servi    | 1         | 1           | 0            | 0        | 0        | 1            | 0          | 0       | 0     | 0     | 0     | 3                |
| Advocacy                       | 0         | 0           | 0            | 0        | 1        | 0            | 0          | 0       | 0     | 0     | 0     | 1                |
| Total                          | 45        | 30          | 26           | 37       | 7        | 18           | 2          | 15      | 7     | 2     | 2     | 191              |