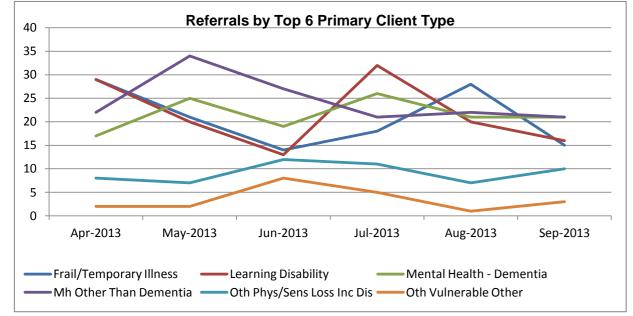

#### **Referrals by Primary Client Type**

| MONTH    | Carer | Dual Sensory<br>Loss | Frail/<br>Temporary<br>Illness | Learning<br>Disability | Mental<br>Health -<br>Dementia | Mh Other<br>Than<br>Dementia | Oth<br>Phys/Sens<br>Loss Inc Dis | Oth<br>Vulnerable<br>Other | Oth<br>Vulnerable<br>Welfare Ben | Substance<br>Abuse | Visual<br>Impairment | Not Known | Total |
|----------|-------|----------------------|--------------------------------|------------------------|--------------------------------|------------------------------|----------------------------------|----------------------------|----------------------------------|--------------------|----------------------|-----------|-------|
| Apr-2013 | 0     | 1                    | 29                             | 29                     | 17                             | 22                           | 8                                | 2                          | 1                                | 0                  | 1                    | 0         | 110   |
| May-2013 | 0     | 0                    | 21                             | 20                     | 25                             | 34                           | 7                                | 2                          | 2                                | 0                  | 0                    | 0         | 111   |
| Jun-2013 | 4     | 0                    | 14                             | 13                     | 19                             | 27                           | 12                               | 8                          | 0                                | 0                  | 1                    | 0         | 98    |
| Jul-2013 | 0     | 1                    | 18                             | 32                     | 26                             | 21                           | 11                               | 5                          | 0                                | 0                  | 0                    | 1         | 115   |
| Aug-2013 | 0     | 0                    | 28                             | 20                     | 21                             | 22                           | 7                                | 1                          | 0                                | 1                  | 0                    | 0         | 100   |
| Sep-2013 | 1     | 1                    | 15                             | 16                     | 21                             | 21                           | 10                               | 3                          | 0                                | 0                  | 0                    | 0         | 88    |
| Total    | 5     | 3                    | 125                            | 130                    | 129                            | 147                          | 55                               | 21                         | 3                                | 1                  | 2                    | 1         | 622   |