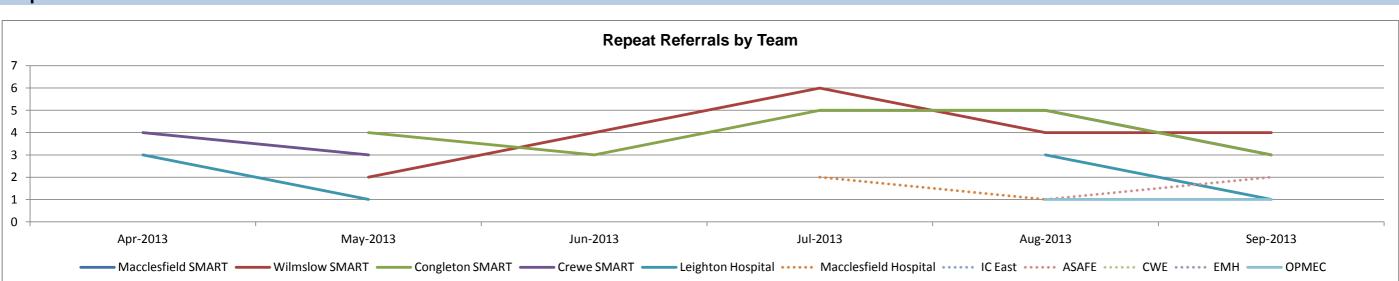

#### **Total Repeat Referrals by Team**

|                       | Apr-2013 | May-2013 | Jun-2013 | Jul-2013 | Aug-2013 | Sep-2013 Gra | nd Total |
|-----------------------|----------|----------|----------|----------|----------|--------------|----------|
| Macclesfield SMART    | 0        | 0        | 0        | 5        | 5        | 3            | 13       |
| Wilmslow SMART        | 0        | 2        | 4        | 6        | 4        | 4            | 20       |
| Congleton SMART       | 0        | 4        | 3        | 5        | 5        | 3            | 20       |
| Crewe SMART           | 4        | 3        | 0        | 6        | 0        | 2            | 15       |
| Leighton Hospital     | 3        | 1        | 0        | 0        | 3        | 1            | 8        |
| Macclesfield Hospital | 0        | 2        | 0        | 2        | 1        | 0            | 5        |
| IC East               | 0        | 0        | 0        | 1        | 0        | 0            | 1        |
| ASAFE                 | 0        | 0        | 0        | 0        | 1        | 2            | 3        |
| CWE                   | 0        | 1        | 0        | 1        | 0        | 0            | 2        |
| EMH                   | 0        | 0        | 1        | 0        | 0        | 0            | 1        |
| OPMEC                 | 0        | 0        | 0        | 0        | 1        | 1            | 2        |
| Grand Total           | 7        | 13       | 8        | 26       | 20       | 16           | 90       |