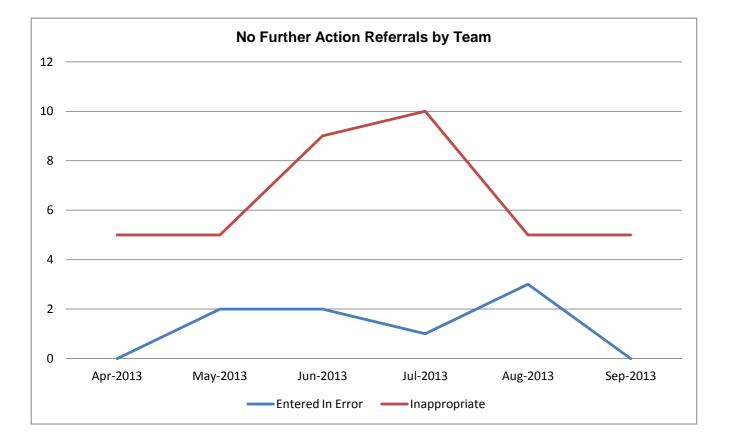

## No Further Action Referrals by Team

|                       | Entered In<br>Error | Inappropriate | NFA Total | Safeguarding | % Against<br>all<br>Safeguardi<br>ng<br>Referrals |
|-----------------------|---------------------|---------------|-----------|--------------|---------------------------------------------------|
| Congleton SMART       | 2                   | 4             | 6         | 124          | 5.0%                                              |
| Crewe SMART           | 0                   | 7             | 7         | 121          | 5.8%                                              |
| Macclesfield SMART    | 2                   | 3             | 5         | 96           | 5.2%                                              |
| Wilmslow SMART        | 1                   | 5             | 6         | 114          | 5.3%                                              |
| Leighton Hospital     | 0                   | 7             | 7         | 73           | 9.6%                                              |
| Macclesfield Hospital | 0                   | 7             | 7         | 62           | 11.3%                                             |
| IC East               | 0                   | 2             | 2         | 17           | 11.8%                                             |
| OPMEC                 | 0                   | 2             | 2         | 8            | 25.0%                                             |
| ASAFE                 | 3                   | 2             | 5         | 25           | 20.0%                                             |
| NFA Total             | 8                   | 39            | 47        | 669          | 7%                                                |