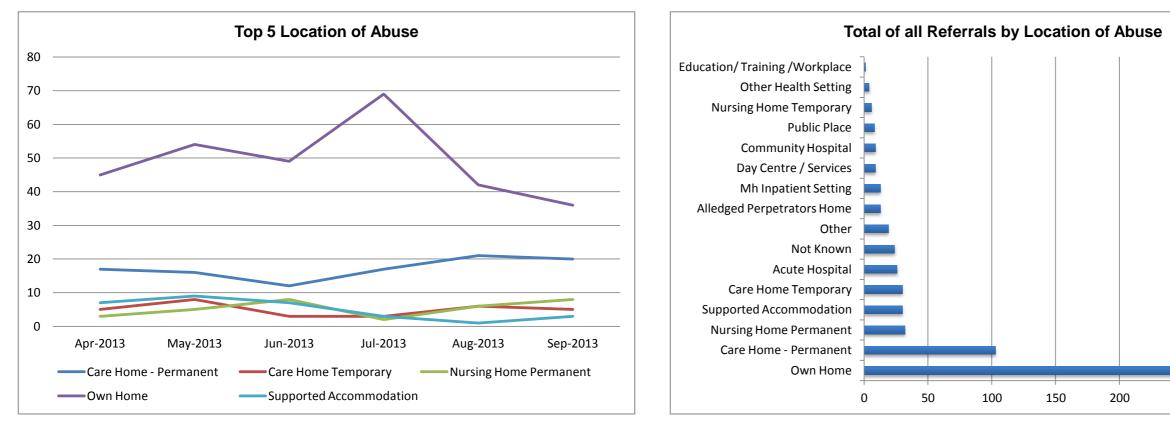

#### Referrals by Location Of Abuse and Team

|                               | Congleton |             | Macclesfield | Wilmslow | Leighton | Macclesfield |            |         |       |     |     |       |       |
|-------------------------------|-----------|-------------|--------------|----------|----------|--------------|------------|---------|-------|-----|-----|-------|-------|
|                               | SMART     | Crewe SMART | SMART        | SMART    | Hospital | Hospital     | IC Central | IC East | ASAFE | CWE | ЕМН | OPMEC | Total |
| Acute Hospital                | 1         | 0           | 1            | 0        | 13       | 8            | 0          | 1       | 1     | 1   | 0   | 0     | 26    |
| Alleged Perpetrators Home     | 2         | 4           | 3            | 2        | 0        | 1            | 0          | 0       | 1     | 0   | 0   | 0     | 13    |
| Care Home - Permanent         | 19        | 17          | 11           | 35       | 8        | 3            | 0          | 0       | 9     | 0   | 0   | 1     | 103   |
| Care Home Temporary           | 7         | 3           | 4            | 2        | 6        | 4            | 1          | 3       | 0     | 0   | 0   | 0     | 30    |
| Community Hospital            | 0         | 0           | 2            | 1        | 5        | 0            | 0          | 0       | 1     | 0   | 0   | 0     | 9     |
| Day Centre / Services         | 0         | 5           | 1            | 1        | 1        | 0            | 0          | 0       | 0     | 0   | 0   | 1     | 9     |
| Education/ Training /Workplac | 0         | 0           | 0            | 1        | 0        | 0            | 0          | 0       | 0     | 0   | 0   | 0     | 1     |
| Mh Inpatient Setting          | 1         | 0           | 3            | 8        | 0        | 0            | 0          | 0       | 0     | 1   | 0   | 0     | 13    |
| Nursing Home Permanent        | 2         | 3           | 9            | 4        | 7        | 1            | 1          | 0       | 5     | 0   | 0   | 0     | 32    |
| Nursing Home Temporary        | 0         | 1           | 1            | 1        | 0        | 0            | 0          | 2       | 1     | 0   | 0   | 0     | 6     |
| Other Health Setting          | 0         | 1           | 0            | 0        | 1        | 1            | 0          | 1       | 0     | 0   | 0   | 0     | 4     |
| Own Home                      | 77        | 56          | 30           | 49       | 24       | 31           | 2          | 3       | 2     | 15  | 2   | 4     | 295   |
| Public Place                  | 1         | 4           | 2            | 0        | 0        | 0            | 0          | 0       | 0     | 1   | 0   | 0     | 8     |
| Supported Accommodation       | 3         | 9           | 18           | 0        | 0        | 0            | 0          | 0       | 0     | 0   | 0   | 0     | 30    |
| Other                         | 2         | 4           | 2            | 3        | 0        | 1            | 1          | 3       | 0     | 2   | 1   | 0     | 19    |
| Not Known                     | 3         | 7           | 4            | 1        | 1        | 5            | 0          | 2       | 0     | 1   | 0   | 0     | 24    |
| Total                         | 118       | 114         | 91           | 108      | 66       | 55           | 5          | 15      | 20    | 21  | 3   | 6     | 622   |