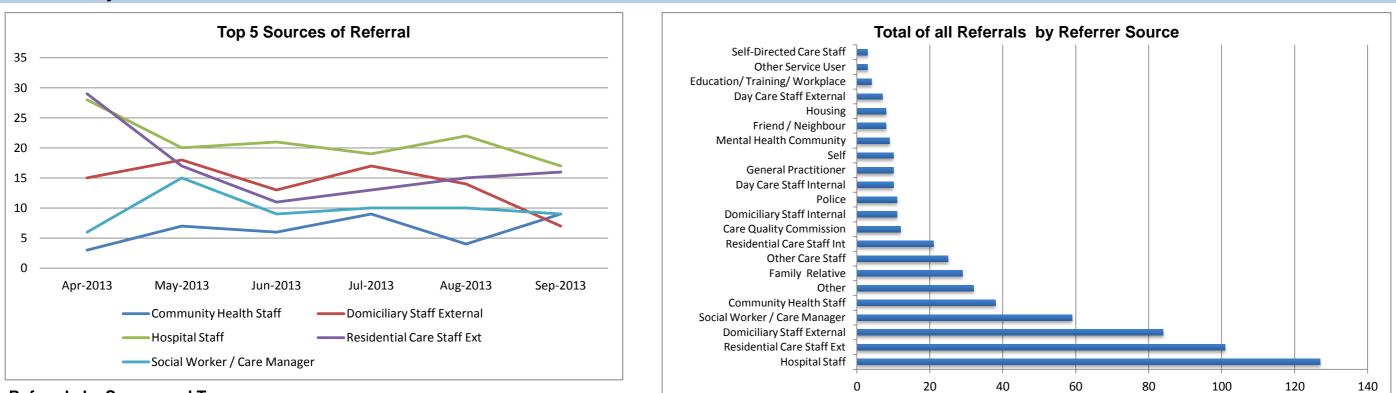

#### **Referrals by Source and Team**

|                               | Congleton |             | Macclesfield | Wilmslow | Leighton | Macclesfield |            |         |       |     |     |       |       |
|-------------------------------|-----------|-------------|--------------|----------|----------|--------------|------------|---------|-------|-----|-----|-------|-------|
|                               | SMART     | Crewe SMART | SMART        | SMART    | Hospital | Hospital     | IC Central | IC East | ASAFE | CWE | EMH | OPMEC | Total |
| Care Quality Commission       | 1         | 0           | 1            | 2        | 1        | 0            | 0          | 0       | 7     | 0   | 0   | 0     | 12    |
| Community Health Staff        | 1         | 13          | 5            | 9        | 2        | 1            | 1          | 0       | 1     | 3   | 1   | 1     | 38    |
| Day Care Staff External       | 2         | 2           | 1            | 1        | 0        | 1            | 0          | 0       | 0     | 0   | 0   | 0     | 7     |
| Day Care Staff Internal       | 1         | 7           | 0            | 1        | 1        | 0            | 0          | 0       | 0     | 0   | 0   | 0     | 10    |
| Domiciliary Staff External    | 28        | 18          | 14           | 18       | 0        | 3            | 0          | 0       | 2     | 0   | 0   | 1     | 84    |
| Domiciliary Staff Internal    | 3         | 1           | 1            | 3        | 0        | 1            | 0          | 1       | 0     | 1   | 0   | 0     | 11    |
| Education/ Training/ Workplac | 0         | 2           | 2            | 0        | 0        | 0            | 0          | 0       | 0     | 0   | 0   | 0     | 4     |
| Family Relative               | 9         | 5           | 5            | 4        | 0        | 1            | 0          | 2       | 0     | 1   | 0   | 2     | 29    |
| Friend / Neighbour            | 2         | 1           | 1            | 2        | 0        | 0            | 0          | 1       | 0     | 0   | 1   | 0     | 8     |
| General Practitioner          | 3         | 4           | 1            | 2        | 0        | 0            | 0          | 0       | 0     | 0   | 0   | 0     | 10    |
| Hospital Staff                | 9         | 1           | 9            | 13       | 44       | 40           | 1          | 6       | 1     | 3   | 0   | 0     | 127   |
| Housing                       | 7         | 1           | 0            | 0        | 0        | 0            | 0          | 0       | 0     | 0   | 0   | 0     | 8     |
| Mental Health Community       | 1         | 0           | 4            | 2        | 0        | 0            | 0          | 0       | 0     | 2   | 0   | 0     | 9     |
| Other                         | 11        | 6           | 2            | 11       | 0        | 1            | 0          | 0       | 0     | 0   | 0   | 1     | 32    |
| Other Care Staff              | 7         | 3           | 7            | 4        | 1        | 0            | 0          | 0       | 0     | 2   | 1   | 0     | 25    |
| Other Service User            | 0         | 0           | 2            | 0        | 1        | 0            | 0          | 0       | 0     | 0   | 0   | 0     | 3     |
| Police                        | 5         | 5           | 0            | 0        | 0        | 0            | 1          | 0       | 0     | 0   | 0   | 0     | 11    |
| Residential Care Staff Ext    | 15        | 25          | 20           | 20       | 9        | 4            | 0          | 2       | 5     | 1   | 0   | 0     | 101   |
| Residential Care Staff Int    | 2         | 2           | 6            | 3        | 4        | 1            | 1          | 1       | 1     | 0   | 0   | 0     | 21    |
| Self                          | 2         | 1           | 0            | 1        | 0        | 1            | 0          | 0       | 0     | 5   | 0   | 0     | 10    |
| Self-Directed Care Staff      | 0         | 1           | 2            | 0        | 0        | 0            | 0          | 0       | 0     | 0   | 0   | 0     | 3     |
| Social Worker / Care Manager  | 9         | 16          | 8            | 12       | 3        | 1            | 1          | 2       | 3     | 3   | 0   | 1     | 59    |
| Total                         | 118       | 114         | 91           | 108      | 66       | 55           | 5          | 15      | 20    | 21  | 3   | 6     | 622   |