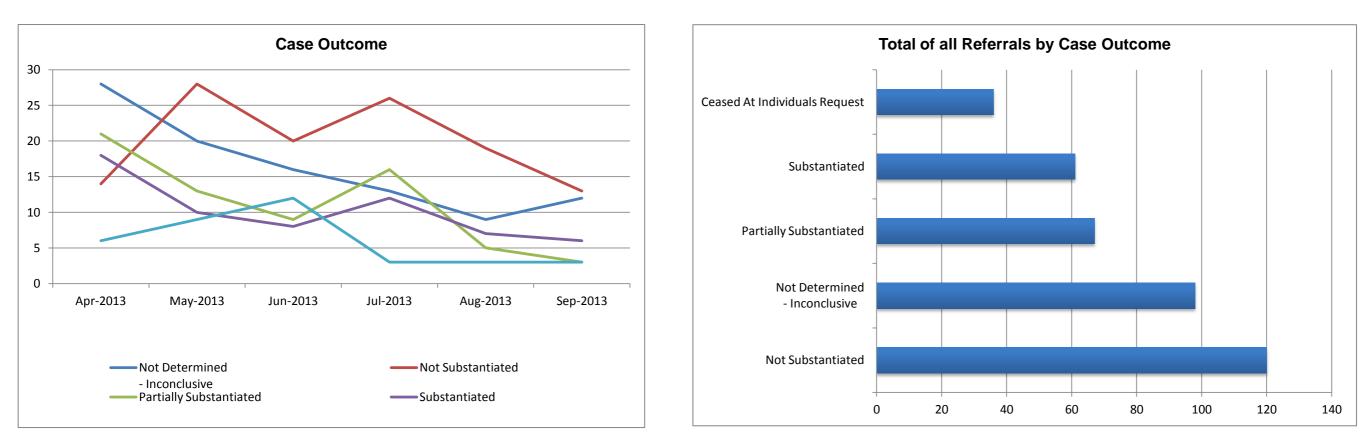

## **Case Outcome**

NB:Activity will be significantly lower in the more recent months as these cases may not yet be completed and the investigations still ongoing

#### Referrals by Case Outcome

|                               | Congleton |             | Macclesfield | Wilmslow | Leighton | Macclesfield |            |         |       |     |     |       |       |
|-------------------------------|-----------|-------------|--------------|----------|----------|--------------|------------|---------|-------|-----|-----|-------|-------|
|                               | SMART     | Crewe SMART | SMART        | SMART    | Hospital | Hospital     | IC Central | IC East | ASAFE | CWE | EMH | OPMEC | Total |
| Not Determined - Inconclusive | 16        | 14          | 14           | 33       | 1        | 13           | 2          | 0       | 2     | 1   | 1   | 1     | 98    |
| Not Substantiated             | 25        | 30          | 10           | 14       | 22       | 13           | 0          | 4       | 2     | 0   | 0   | 0     | 120   |
| Partially Substantiated       | 8         | 7           | 9            | 21       | 2        | 13           | 1          | 2       | 0     | 4   | 0   | 0     | 67    |
| Substantiated                 | 17        | 16          | 8            | 10       | 5        | 1            | 1          | 0       | 2     | 1   | 0   | 0     | 61    |
| Ceased At Individuals Reques  | 9         | 6           | 5            | 6        | 0        | 2            | 0          | 5       | 0     | 1   | 0   | 2     | 36    |
| Total                         | 75        | 73          | 46           | 84       | 30       | 42           | 4          | 11      | 6     | 7   | 1   | 3     | 382   |