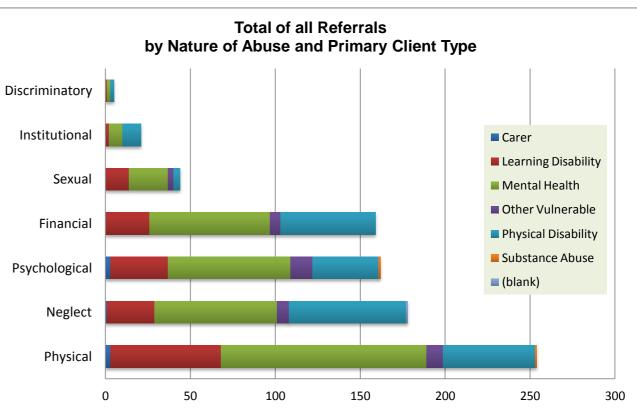

#### Referrals by Nature of Abuse and Team

|                | Congleton |             | Macclesfield | Wilmslow | Leighton | Macclesfield |            |         |       |     |     |       |       |
|----------------|-----------|-------------|--------------|----------|----------|--------------|------------|---------|-------|-----|-----|-------|-------|
|                | SMART     | Crewe SMART | SMART        | SMART    | Hospital | Hospital     | IC Central | IC East | ASAFE | CWE | EMH | OPMEC | Total |
| Discriminatory | 1         | 1           | 1            | 0        | 0        | 1            | 0          | 1       | 0     | 0   | 0   | 0     | 5     |
| Financial      | 41        | 45          | 16           | 26       | 5        | 8            | 1          | 5       | 2     | 7   | 1   | 2     | 159   |
| Institutional  | 7         | 1           | 2            | 0        | 4        | 3            | 0          | 0       | 3     | 0   | 0   | 1     | 21    |
| Neglect        | 30        | 31          | 21           | 27       | 36       | 17           | 2          | 0       | 12    | 1   | 0   | 1     | 178   |
| Physical       | 39        | 43          | 43           | 50       | 23       | 27           | 4          | 2       | 8     | 11  | 1   | 3     | 254   |
| Psychological  | 24        | 32          | 32           | 33       | 7        | 16           | 0          | 6       | 3     | 9   | 0   | 0     | 162   |
| Sexual         | 10        | 8           | 12           | 2        | 5        | 4            | 0          | 1       | 0     | 1   | 1   | 0     | 44    |
| Total          | 152       | 161         | 127          | 138      | 80       | 76           | 7          | 15      | 28    | 29  | 3   | 9     | 823   |