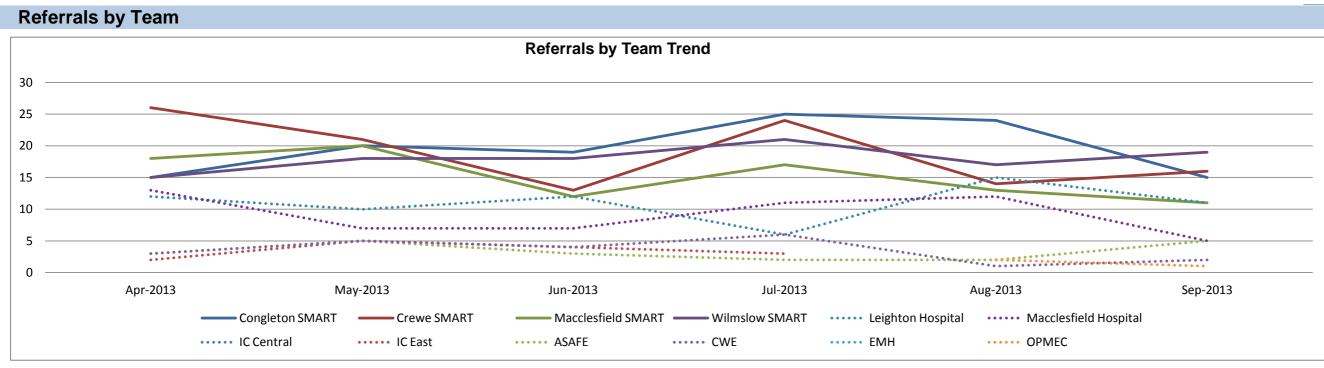

#### All Safeguarding Referrals by Team

|                       | Apr-2013 | May-2013 | Jun-2013 | Jul-2013 | Aug-2013 | Sep-2013 | Total |
|-----------------------|----------|----------|----------|----------|----------|----------|-------|
| Congleton SMART       | 15       | 20       | 19       | 25       | 24       | 15       | 118   |
| Crewe SMART           | 26       | 21       | 13       | 24       | 14       | 16       | 114   |
| Macclesfield SMART    | 18       | 20       | 12       | 17       | 13       | 11       | 91    |
| Wilmslow SMART        | 15       | 18       | 18       | 21       | 17       | 19       | 108   |
| Macclesfield Hospital | 13       | 7        | 7        | 11       | 12       | 5        | 55    |
| Leighton Hospital     | 12       | 10       | 12       | 6        | 15       | 11       | 66    |
| IC Central            | 2        | 0        | 1        | 0        | 0        | 2        | 5     |
| IC East               | 2        | 5        | 4        | 3        | 0        | 1        | 15    |
| ASAFE                 | 3        | 5        | 3        | 2        | 2        | 5        | 20    |
| CWE                   | 3        | 5        | 4        | 6        | 1        | 2        | 21    |
| EMH                   | 1        | 0        | 2        | 0        | 0        | 0        | 3     |
| OPMEC                 | 0        | 0        | 3        | 0        | 2        | 1        | 6     |
| Total                 | 110      | 111      | 98       | 115      | 100      | 88       | 622   |