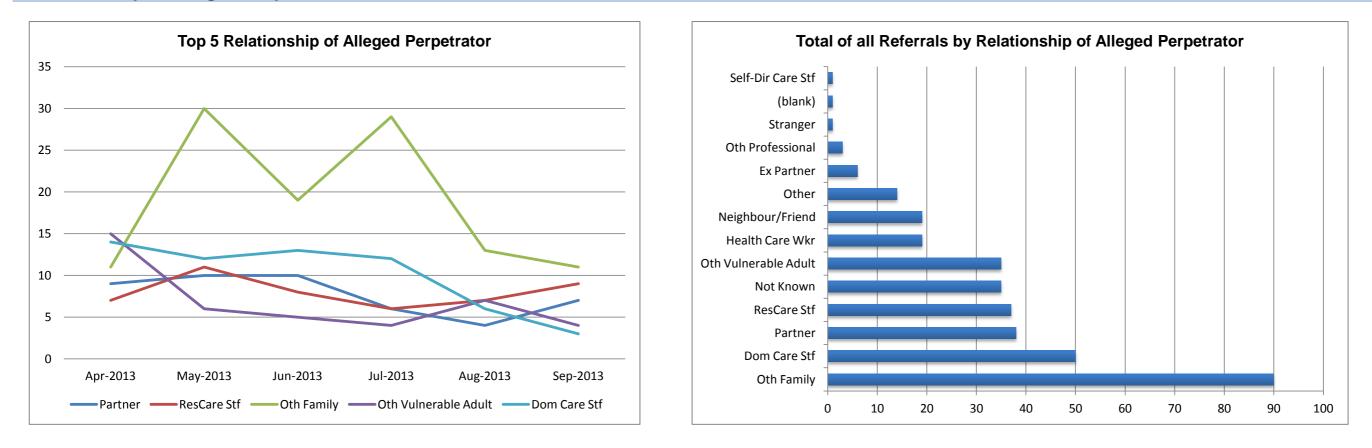

#### Referrals by Relationship of Alleged Perpetrator and Team

|                      | Congleton |             | Macclesfield | Wilmslow | Leighton | Macclesfield |            |         |       |     |     |       |       |
|----------------------|-----------|-------------|--------------|----------|----------|--------------|------------|---------|-------|-----|-----|-------|-------|
|                      | SMART     | Crewe SMART | SMART        | SMART    | Hospital | Hospital     | IC Central | IC East | ASAFE | CWE | EMH | OPMEC | Total |
| Ex Partner           | 0         | 1           | 0            | 0        | 0        | 5            | 0          | 0       | 0     | 0   | 0   | 0     | 6     |
| Not Known            | 6         | 5           | 7            | 4        | 7        | 4            | 0          | 1       | 2     | 0   | 1   | 0     | 37    |
| Other                | 7         | 7           | 2            | 2        | 1        | 2            | 0          | 0       | 0     | 1   | 0   | 0     | 22    |
| Partner              | 12        | 5           | 2            | 12       | 3        | 8            | 0          | 0       | 0     | 1   | 0   | 3     | 46    |
| Stranger             | 0         | 0           | 0            | 0        | 0        | 1            | 0          | 0       | 0     | 0   | 0   | 0     | 1     |
| Neighbour/Friend     | 2         | 9           | 2            | 3        | 3        | 3            | 0          | 0       | 0     | 0   | 0   | 0     | 22    |
| ResCare Stf          | 13        | 3           | 3            | 16       | 3        | 6            | 0          | 0       | 4     | 0   | 0   | 0     | 48    |
| Oth Family           | 32        | 22          | 9            | 23       | 5        | 8            | 2          | 8       | 0     | 4   | 0   | 0     | 113   |
| Health Care Wkr      | 2         | 1           | 2            | 5        | 6        | 4            | 1          | 1       | 0     | 0   | 0   | 0     | 22    |
| Oth Vulnerable Adult | 4         | 11          | 11           | 12       | 2        | 0            | 1          | 0       | 0     | 0   | 0   | 0     | 41    |
| Oth Professional     | 2         | 1           | 0            | 0        | 1        | 0            | 0          | 0       | 0     | 1   | 0   | 0     | 5     |
| Self-Dir Care Stf    | 2         | 0           | 0            | 1        | 0        | 0            | 0          | 0       | 0     | 0   | 0   | 0     | 3     |
| Dom Care Stf         | 23        | 14          | 10           | 9        | 0        | 2            | 0          | 1       | 1     | 0   | 0   | 0     | 60    |
| Day Care Stf         | 0         | 1           | 1            | 0        | 0        | 0            | 0          | 0       | 0     | 0   | 0   | 0     | 2     |
| Total                | 105       | 80          | 49           | 88       | 31       | 43           | 4          | 11      | 7     | 7   | 1   | 3     | 429   |