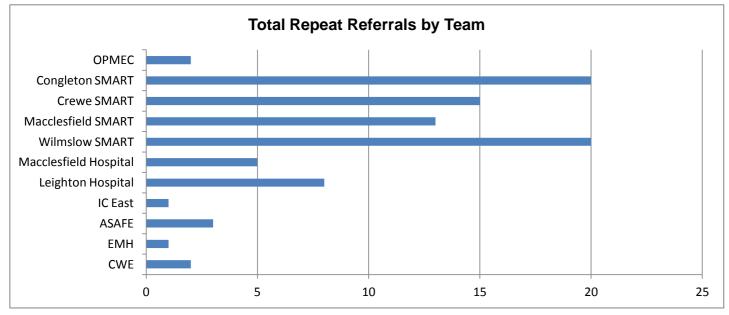

#### **Total Repeat Referrals by Team**

|                       | Apr-2013 | May-2013 | Jun-2013 | Jul-2013 | Aug-2013 | Sep-2013 Gra | nd Total |
|-----------------------|----------|----------|----------|----------|----------|--------------|----------|
| Macclesfield SMART    | 0        | 0        | 0        | 5        | 5        | 3            | 13       |
| Wilmslow SMART        | 0        | 2        | 4        | 6        | 4        | 4            | 20       |
| Congleton SMART       | 0        | 4        | 3        | 5        | 5        | 3            | 20       |
| Crewe SMART           | 4        | 3        | 0        | 6        | 0        | 2            | 15       |
| Leighton Hospital     | 3        | 1        | 0        | 0        | 3        | 1            | 8        |
| Macclesfield Hospital | 0        | 2        | 0        | 2        | 1        | 0            | 5        |
| IC East               | 0        | 0        | 0        | 1        | 0        | 0            | 1        |
| ASAFE                 | 0        | 0        | 0        | 0        | 1        | 2            | 3        |
| CWE                   | 0        | 1        | 0        | 1        | 0        | 0            | 2        |
| EMH                   | 0        | 0        | 1        | 0        | 0        | 0            | 1        |
| OPMEC                 | 0        | 0        | 0        | 0        | 1        | 1            | 2        |
| Grand Total           | 7        | 13       | 8        | 26       | 20       | 16           | 90       |