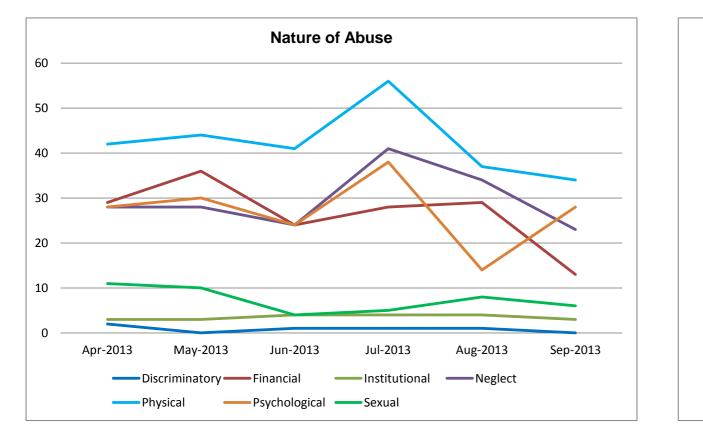

#### Referrals by Nature of Abuse and Team

|                | Congleton |             | Macclesfield | Wilmslow | Leighton | Macclesfield |            |         |       |     |     |       |       |
|----------------|-----------|-------------|--------------|----------|----------|--------------|------------|---------|-------|-----|-----|-------|-------|
|                | SMART     | Crewe SMART | SMART        | SMART    | Hospital | Hospital     | IC Central | IC East | ASAFE | CWE | EMH | OPMEC | Total |
| Discriminatory | 1         | 1           | 1            | 0        | 0        | 1            | 0          | 1       | 0     | 0   | 0   | 0     | 5     |
| Financial      | 41        | 45          | 16           | 26       | 5        | 8            | 1          | 5       | 2     | 7   | 1   | 2     | 159   |
| Institutional  | 7         | 1           | 2            | 0        | 4        | 3            | 0          | 0       | 3     | 0   | 0   | 1     | 21    |
| Neglect        | 30        | 31          | 21           | 27       | 36       | 17           | 2          | 0       | 12    | 1   | 0   | 1     | 178   |
| Physical       | 39        | 43          | 43           | 50       | 23       | 27           | 4          | 2       | 8     | 11  | 1   | 3     | 254   |
| Psychological  | 24        | 32          | 32           | 33       | 7        | 16           | 0          | 6       | 3     | 9   | 0   | 0     | 162   |
| Sexual         | 10        | 8           | 12           | 2        | 5        | 4            | 0          | 1       | 0     | 1   | 1   | 0     | 44    |
| Total          | 152       | 161         | 127          | 138      | 80       | 76           | 7          | 15      | 28    | 29  | 3   | 9     | 823   |