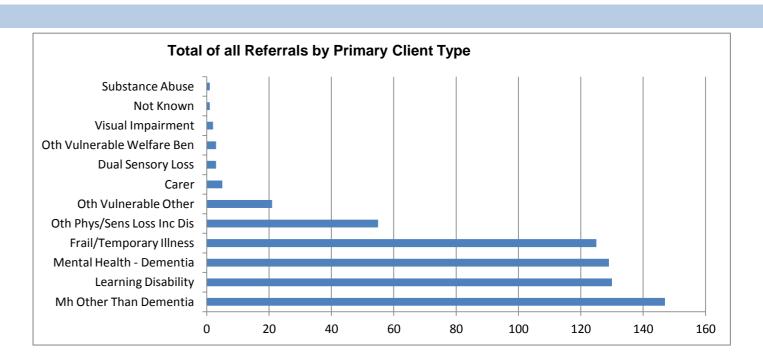

#### **Referrals by Primary Client Type**

| MONTH    | Carer | Dual Sensory<br>Loss | Frail/<br>Temporary<br>Illness | Learning<br>Disability | Mental<br>Health -<br>Dementia | Mh Other<br>Than<br>Dementia | Oth<br>Phys/Sens<br>Loss Inc Dis | Oth<br>Vulnerable<br>Other | Oth<br>Vulnerable<br>Welfare Ben | Substance<br>Abuse | Visual<br>Impairment | Not Known | Total |
|----------|-------|----------------------|--------------------------------|------------------------|--------------------------------|------------------------------|----------------------------------|----------------------------|----------------------------------|--------------------|----------------------|-----------|-------|
| Apr-2013 | 0     | 1                    | 29                             | 29                     | 17                             | 22                           | 8                                | 2                          | 1                                | 0                  | 1                    | 0         | 110   |
| May-2013 | 0     | 0                    | 21                             | 20                     | 25                             | 34                           | 7                                | 2                          | 2                                | 0                  | 0                    | 0         | 111   |
| Jun-2013 | 4     | 0                    | 14                             | 13                     | 19                             | 27                           | 12                               | 8                          | 0                                | 0                  | 1                    | 0         | 98    |
| Jul-2013 | 0     | 1                    | 18                             | 32                     | 26                             | 21                           | 11                               | 5                          | 0                                | 0                  | 0                    | 1         | 115   |
| Aug-2013 | 0     | 0                    | 28                             | 20                     | 21                             | 22                           | 7                                | 1                          | 0                                | 1                  | 0                    | 0         | 100   |
| Sep-2013 | 1     | 1                    | 15                             | 16                     | 21                             | 21                           | 10                               | 3                          | 0                                | 0                  | 0                    | 0         | 88    |
| Total    | 5     | 3                    | 125                            | 130                    | 129                            | 147                          | 55                               | 21                         | 3                                | 1                  | 2                    | 1         | 622   |