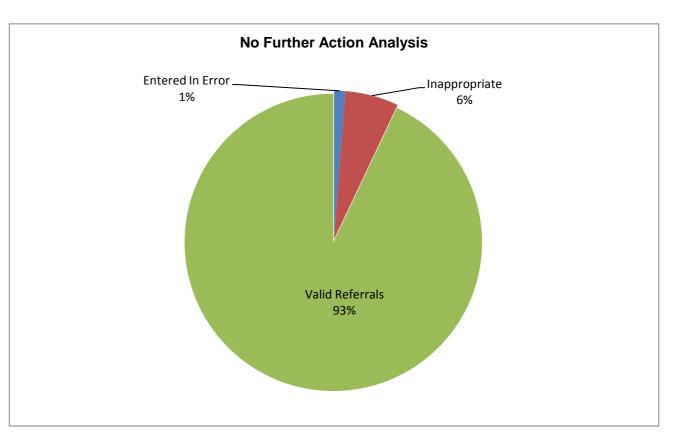

## No Further Action Referrals by Team

|                       | Entered In<br>Error | Inappropriate | NFA Total | Safeguarding | % Against<br>all<br>Safeguardi<br>ng<br>Referrals |
|-----------------------|---------------------|---------------|-----------|--------------|---------------------------------------------------|
| Congleton SMART       | 2                   | 4             | 6         | 124          | 5.0%                                              |
| Crewe SMART           | 0                   | 7             | 7         | 121          | 5.8%                                              |
| Macclesfield SMART    | 2                   | 3             | 5         | 96           | 5.2%                                              |
| Wilmslow SMART        | 1                   | 5             | 6         | 114          | 5.3%                                              |
| Leighton Hospital     | 0                   | 7             | 7         | 73           | 9.6%                                              |
| Macclesfield Hospital | 0                   | 7             | 7         | 62           | 11.3%                                             |
| IC East               | 0                   | 2             | 2         | 17           | 11.8%                                             |
| OPMEC                 | 0                   | 2             | 2         | 8            | 25.0%                                             |
| ASAFE                 | 3                   | 2             | 5         | 25           | 20.0%                                             |
| NFA Total             | 8                   | 39            | 47        | 669          | 7%                                                |