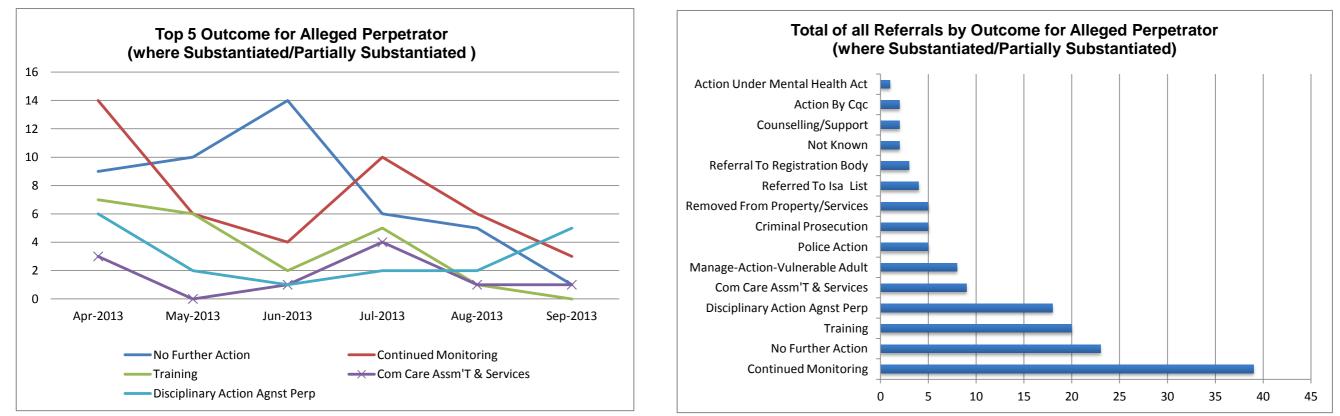

NB:Activity will be significantly lower in the more recent months as these cases may not yet be completed and the investigations still ongoing

|                                | Congleton |             | Macclesfield | Wilmslow | Leighton | Macclesfield |         |       |       |            |  |
|--------------------------------|-----------|-------------|--------------|----------|----------|--------------|---------|-------|-------|------------|--|
|                                | SMART     | Crewe SMART | SMART        | SMART    | Hospital | Hospital     | IC East | ASAFE | OPMEC | IC Central |  |
| Not Known                      | 0         | 0           | 0            | 1        | 0        | 2            | 0       | 0     | 0     | 0          |  |
| No Further Action              | 10        | 9           | 0            | 11       | 2        | 5            | 7       | 0     | 0     | 1          |  |
| Continued Monitoring           | 12        | 4           | 8            | 12       | 1        | 3            | 0       | 0     | 2     | 1          |  |
| Training                       | 5         | 0           | 7            | 4        | 1        | 2            | 1       | 1     | 0     | 0          |  |
| Counselling/Support            | 0         | 0           | 0            | 0        | 0        | 1            | 1       | 0     | 1     | 0          |  |
| Com Care Assm'T & Services     | 4         | 0           | 4            | 1        | 0        | 1            | 0       | 0     | 0     | 0          |  |
| Action By Cqc                  | 0         | 1           | 0            | 1        | 0        | 0            | 0       | 0     | 0     | 0          |  |
| Removed From Property/Servi    | 1         | 4           | 1            | 0        | 0        | 0            | 0       | 0     | 0     | 0          |  |
| Disciplinary Action Agnst Perp | 6         | 0           | 2            | 6        | 2        | 0            | 0       | 2     | 0     | 0          |  |
| Police Action                  | 2         | 2           | 0            | 1        | 1        | 0            | 1       | 0     | 0     | 0          |  |
| Manage-Action-Vulnerable Ad    | 2         | 3           | 3            | 0        | 0        | 0            | 0       | 0     | 0     | 0          |  |
| Referred To Isa List           | 3         | 1           | 0            | 0        | 0        | 0            | 0       | 0     | 0     | 0          |  |
| Action Under Mental Health Ac  | 1         | 0           | 0            | 0        | 0        | 0            | 0       | 0     | 0     | 0          |  |
| Referral To Registration Body  | 2         | 0           | 0            | 0        | 0        | 0            | 0       | 1     | 0     | 0          |  |
| Criminal Prosecution           | 3         | 2           | 0            | 0        | 0        | 0            | 0       | 0     | 0     | 0          |  |
| Total                          | 51        | 26          | 25           | 37       | 7        | 14           | 10      | 4     | 3     | 2          |  |

| Total |
|-------|
| 3     |
| 45    |
| 43    |
| 21    |
| 3     |
| 10    |
| 2     |
| 6     |
| 18    |
| 7     |
| 8     |
| 4     |
| 1     |
| 3     |
| 5     |
| 179   |